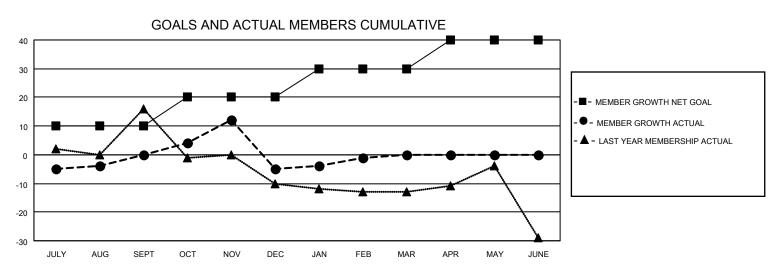

## District 5 SE

| Clubs                 |               |           |               | Members               |                         |                         |                                                    |
|-----------------------|---------------|-----------|---------------|-----------------------|-------------------------|-------------------------|----------------------------------------------------|
| RESULTS FOR 2022-2023 |               |           |               | RESULTS FOR 2022-2023 |                         |                         |                                                    |
| QUARTER               | NEW CLUB GOAL | NEW CLUBS | DROPPED CLUBS | QUARTER MEN           | MBER GROWTH NET<br>GOAL | MEMBER GROWTH<br>ACTUAL | DROPPED<br>MEMBERS ACTUAL<br>(including transfers) |
| JULY/AUG/SEPT         | 0             | 0         | 0             | JULY/AUG/SEPT         | 10                      | 15                      | 14                                                 |
| OCT/NOV/DEC           | 0             | 0         | 0             | OCT/NOV/DEC           | 10                      | 18                      | 23                                                 |
| JAN/FEB/MAR           | 1             | 0         | 0             | JAN/FEB/MAR           | 10                      | 14                      | 10                                                 |
| APR/MAY/JUNE          | 0             | 0         | 0             | APR/MAY/JUNE          | 10                      | 0                       | 0                                                  |